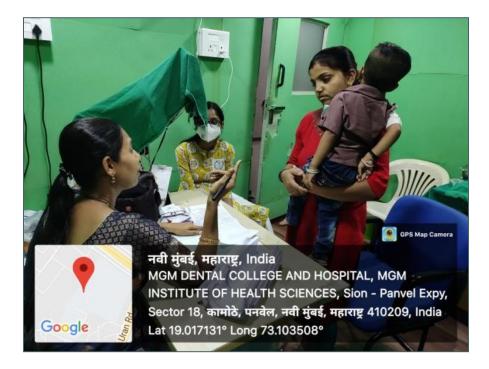

83 patients from all over Maharashtra reported for the follow up. Dr Adil Gandevivala, Oral Maxillofacial Surgeon, Reader in Department of Oral Maxillofacial Surgery and center in charge of Cleft and Craniofacial Unit along with his colleagues thoroughly examined the patients. Photographs and testimonials of all patients were recorded. Patients were given appointments for their follow up procedures.

Mrs. Neha Patil speech therapist, counseled all the patients and their parents for speech evaluation. She also did the audio recording of patients. Mrs. Neha Patil gave a detailed demonstration of using OPM kits which were given to the patients along with hand outs pertaining to oral exercises and speech milestones.

## Geotagged Photos:

MAHATMA GANDHI MISSION'S DENTAL COLLEGE & HOSPITAL

MAHATMA GANDHI MISSION'S DENTAL COLLEGE & HOSPITAL