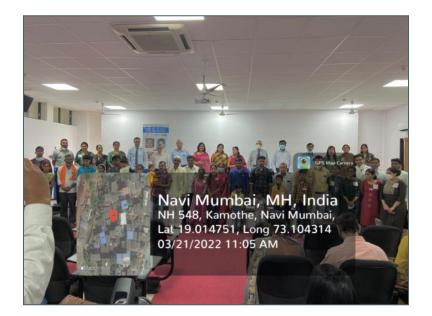

## **Event Report**

On Occasion of International Oral Health Day On 21-3-2022, a Mega follow up camp was organized of oral cleft and craniofacial patients to celebrate the successful completion of 900 cleft and craniofacial surgeries. It was organized by MGM / IHF (Inga Health Foundation) Cleft and Craniofacial Unit at Oral and Maxillofacial Surgery department, MGM Dental College and Hospital. The programme was inaugurated by the chief guest, honourable Dr Gauri Rathod , Deputy Director Public Health Services Mumbai -Thane division. The guests of honor were Dr Rahul Sonwane, Project Manager, TMH and Consultant NCD, Public Health Department, CHS, Mumbai, Dr Kalpesh Khairnar, Medical Officer RBSK Co-ordinator and Dr. Shashank Dalvi Vice Chancellor MGM Institute of Health Sciences.

83 patients from all over Maharashtra reported for the follow up. Dr Adil Gandevivala, Oral Maxillofacial Surgeon, Reader in Department of Oral Maxillofacial Surgery and center in charge of Cleft and Craniofacial Unit along with his colleagues thoroughly examined the patients. Photographs and testimonials of all patients were recorded. Patients were given appointments for their follow up procedures.

## Geotagged Photos:

MAHATMA GANDHI MISSION'S DENTAL COLLEGE & HOSPITAL

MAHATMA GANDHI MISSION'S DENTAL COLLEGE & HOSPITAL