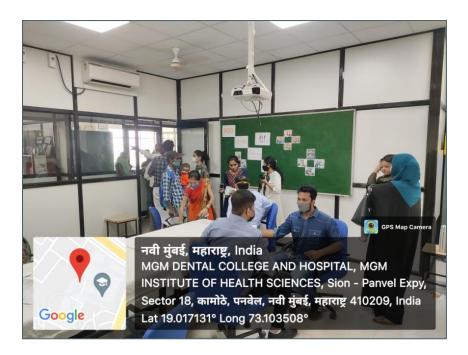

83 patients from all over Maharashtra reported for the follow up. Dr Adil Gandevivala, Oral Maxillofacial Surgeon, Reader in Department of Oral Maxillofacial Surgery and center in charge of Cleft and Craniofacial Unit along with his colleagues thoroughly examined the patients. Photographs and testimonials of all patients were recorded. Patients were given appointments for their follow up procedures.

## Geotagged Photos:

MAHATMA GANDHI MISSION'S DENTAL COLLEGE & HOSPITAL

MAHATMA GANDHI MISSION'S DENTAL COLLEGE & HOSPITAL